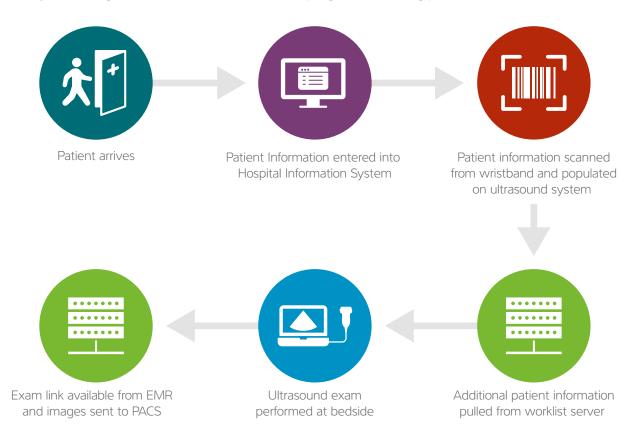

**Uninterrupted workflow:** With Barcode Expressions patient information and physician ID can be captured using the barcode scanner at any time during an ultrasound exam without interrupting the exam being performed.

We recognize that point-of-care ultrasound is more than collecting images at the bedside. At FUJIFILM SonoSite, medical informatics is an integral part of the entire ultrasound solution, so we offer a variety of data management options to meet your unique needs. Our dedicated team of FUJIFILM SonoSite Implementation Consultants works with you and your IT teams to understand your clinical workflow needs and ensure a smooth deployment.

### Customization

Customize the information your barcode scanner transfers to your ultrasound system from a patient wristband or physician ID:

- First name
- Middle name
- Last name
- Gender
- · Date of birth
- Patient ID
- Physician name or ID number

#### Connectivity

Barcode Expressions enhances your connectivity solutions.

- Auto populate data in the onboard patient information to easily query from your worklist
- Improve data accuracy and automate data entry by matching fields from your patient information system to your ultrasound system